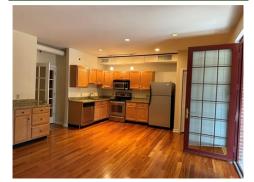

## \$209,900

Remarks

Great Location!! Close walking distance to garage parking and overlooks the beautiful courtyard. Welcome to a luxury one bedroom, one bathroom INTERIOR unit with a balcony in the prestigious Riverport community! Open concept with Beautiful hardwood floors, Granite counter tops, Modern appliances, Stackable washer/dryer that includes covered parking. Newer HVAC 2022 and LOW taxes. Could be ideal for an Investor or an Owner occupant. Shared amenities include elevators, a recreation room which includes a ping pong table and big screen TV and full kitchen. Steel Fitness Gym is located adjacent to the building lobby. Couldn't be more convenient as you'll be within walking distance of all that Bethlehem has to offer; restaurants, outdoor recreation, festivals and more!