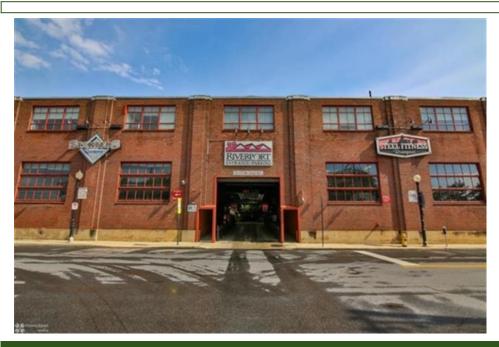

## 11 W 2nd Street UNIT #236 , Bethlehem, PA 18015

- » Beds: 1 | Baths: 1 Full
- » MLS #: 739264
- » Single Family | 748 ft<sup>2</sup>
- » More Info: RiverportUNIT236.IsForSale.com

Maribeth DeGuiseppi (484) 788-4346 (Direct) (610) 398-0411 (Office) marketing@homespotmedia.com

## \$209,900

Remarks

Great Location!! Close walking distance to garage parking and overlooks the beautiful courtyard. Welcome to a luxury one bedroom, one bathroom INTERIOR unit with a balcony in the prestigious Riverport community! Open concept with Beautiful hardwood floors, Granite counter tops, Modern appliances, Stackable washer/dryer that includes covered parking. Newer HVAC 2022 and LOW taxes. Could be ideal for an Investor or an Owner occupant. Shared amenities include elevators, a recreation room which includes a ping pong table and big screen TV and full kitchen. Steel Fitness Gym is located adjacent to the building lobby. Couldn't be more convenient as you'll be within walking distance of all that Bethlehem has to offer; restaurants, outdoor recreation, festivals and more!