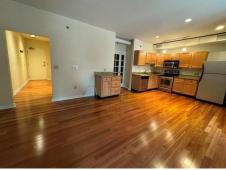

## \$209,900

Remarks

Great Location!! Close walking distance to garage parking and overlooks the beautiful courtyard. Welcome to a luxury one bedroom, one bathroom INTERIOR unit with a balcony in the prestigious Riverport community! Open concept with Beautiful hardwood floors, Granite counter tops, Modern appliances, Stackable washer/dryer that includes covered parking. Newer HVAC 2022 and LOW taxes. Could be ideal for an Investor or an Owner occupant. Shared amenities include elevators, a recreation room which includes a ping pong table and big screen TV and full kitchen. Steel Fitness Gym is located adjacent to the building lobby. Couldn't be more convenient as you'll be within walking distance of all that Bethlehem has to offer; restaurants, outdoor recreation, festivals and more!